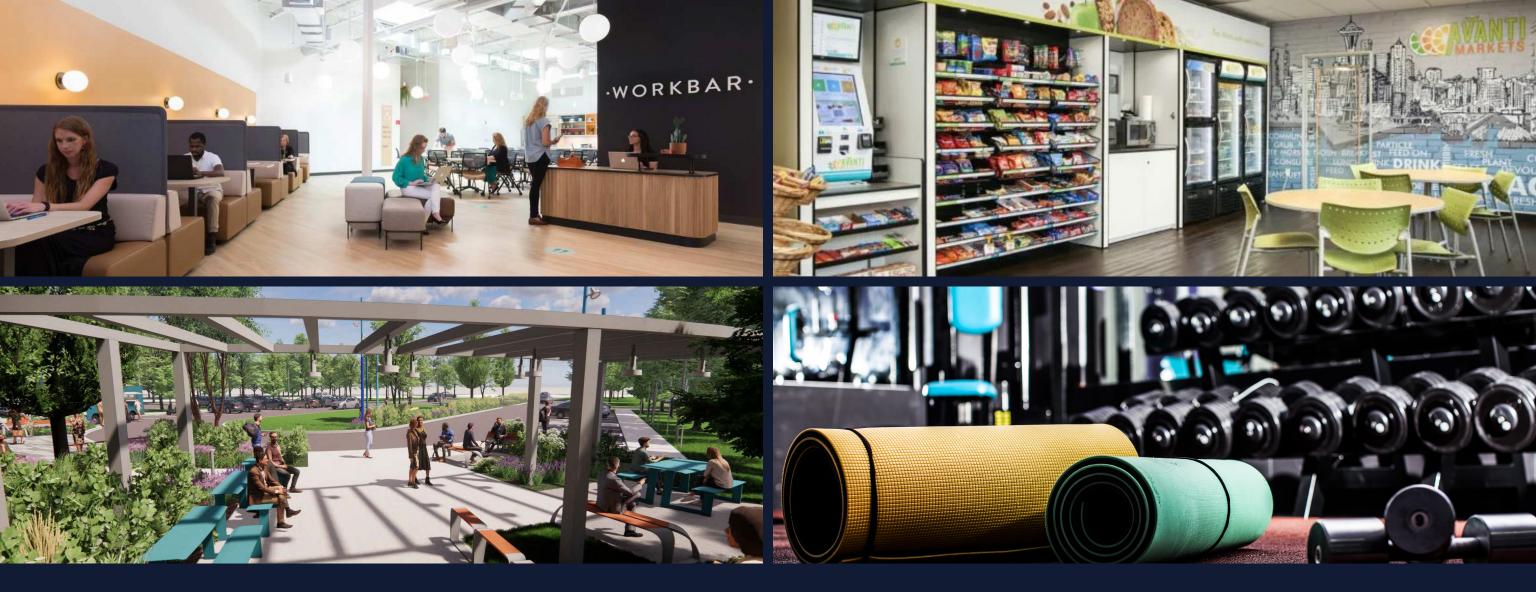

#### WORKBAR OFFERS HYPER PRODUCTIVE COWORKING SPACE AND AMENITIES

Through our partnership with Workbar, 111 Speen offers 22,000 SF of hyper productive co-working space and amenities for any size team and every business need.

Featuring conference facilities, an on-site café, and its signature "neighborhoods" which offer different work environments for different work needs. In this hybrid era, Workbar's newest location in Framingham offers professionals and teams a better way to work and collaborate closer to home.

Amenities include a brand-new patio, a café/lounge area, a fitness center with private shower facilities, as well as underground parking.