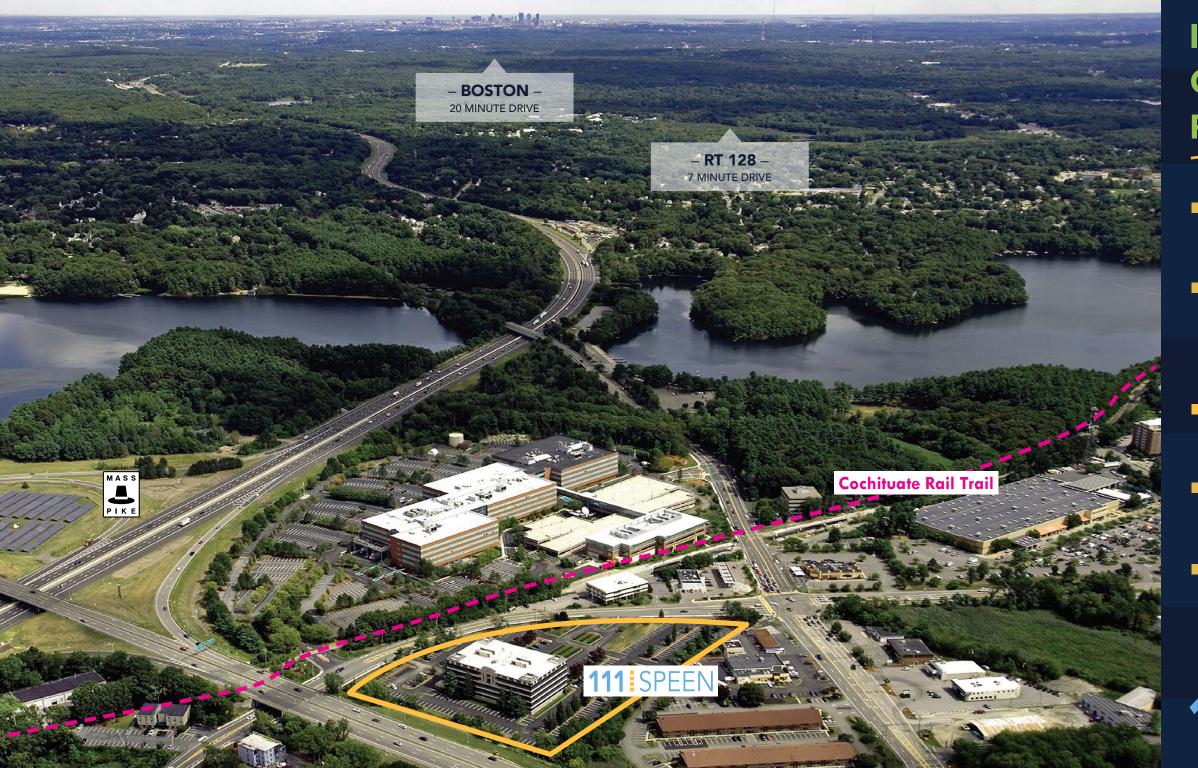

#### COMPLIMENTARY BIKES PROVIDE EASY ACCESS TO GOLDEN TRIANGLE AND COCHITUATE RAIL TRAIL

111 Speen provides clients with complimentary bikes for quick and environmentally friendly transportation to the many area restaurants and retail establishments as well as the scenic Cochituate Rail Trail.