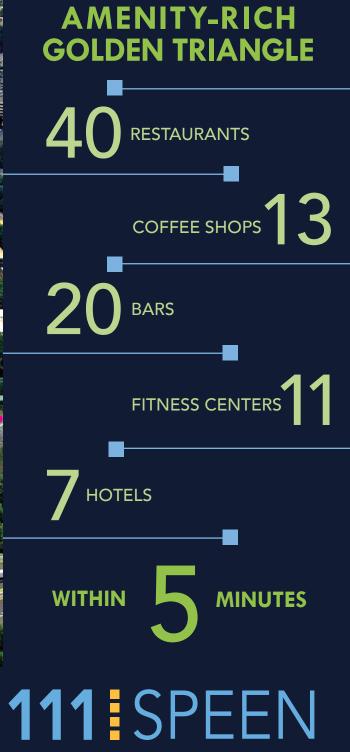

Through our partnership with Workbar, 111 Speen offers 22,000 SF of hyper productive co-working space and amenities for any size team and every business need.

Featuring conference facilities, an on-site café, and its signature "neighborhoods" which offer different work environments for different work needs. In this hybrid era, Workbar's newest location in Framingham offers professionals and teams a better way to work and collaborate closer to home.

#### COMPLIMENTARY BIKES PROVIDE EASY ACCESS TO GOLDEN TRIANGLE AND COCHITUATE RAIL TRAIL

111 Speen provides clients with complimentary bikes for quick and environmentally friendly transportation to the many area restaurants and retail establishments as well as the scenic Cochituate Rail Trail.



## **111** SPEEN









S

CORPORATE







# **111** SPEEN

Philip A. DeSimone 508-635-6795 desimone@kelleher-sadowsky.com

Andrew J. Sherman 508-841-6207 sherman@kelleher-sadowsky.com Todd S. Alexander 508-841-6201 alexander@kelleher-sadowsky.com

Ross Miner 508-841-6217 miner@kelleher-sadowsky.com