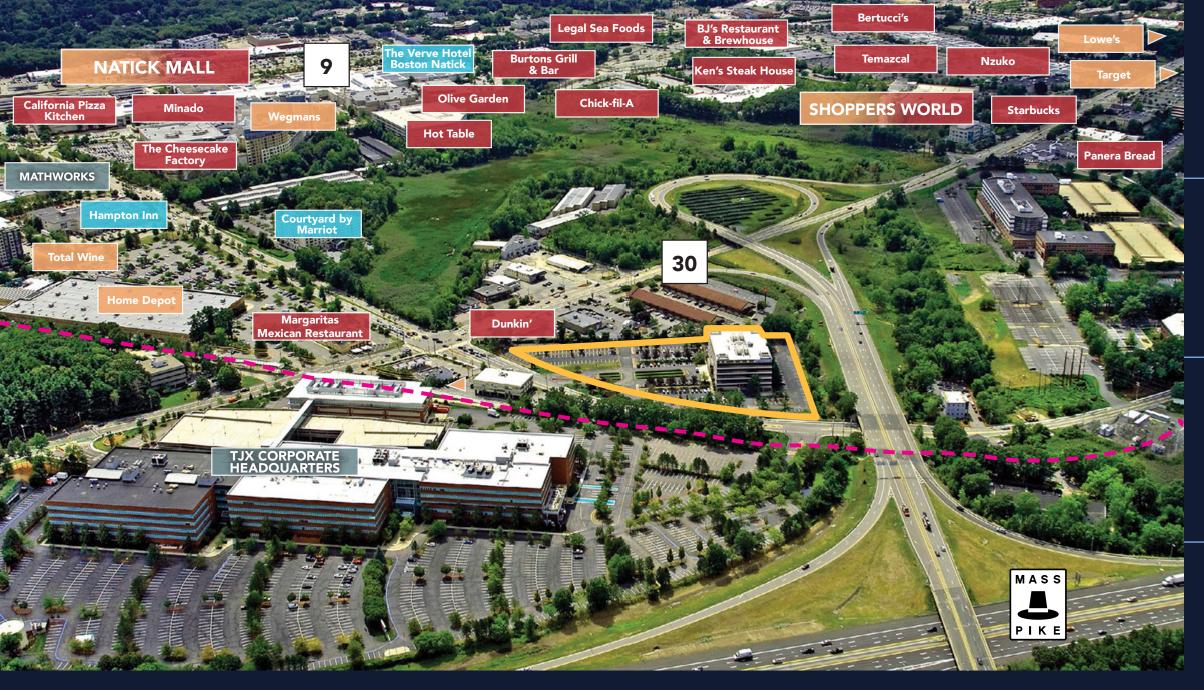

#### COMPLIMENTARY BIKES PROVIDE EASY ACCESS TO GOLDEN TRIANGLE AND COCHITUATE RAIL TRAIL

111 Speen provides clients with complimentary bikes for quick and environmentally friendly transportation to the many area restaurants and retail establishments as well as the scenic Cochituate Rail Trail.