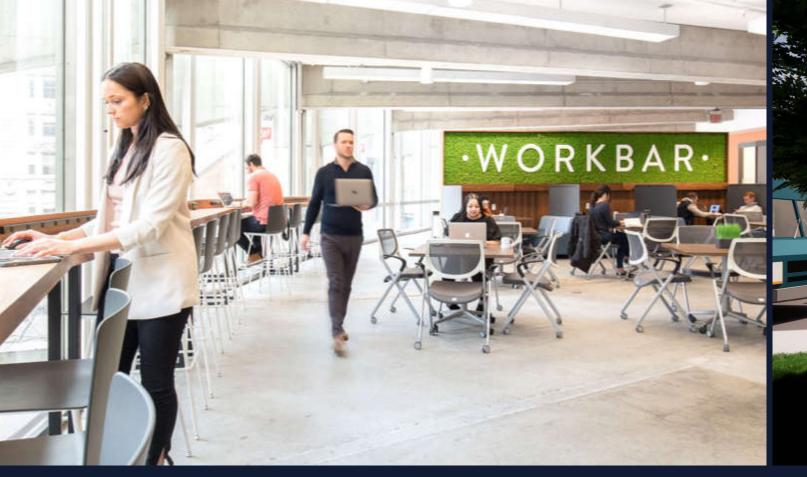

#### WORKBAR OFFERS HYPER PRODUCTIVE COWORKING SPACE AND AMENITIES

Through our partnership with Workbar, 111 Speen offers 22,000 SF of hyper productive co-working space and amenities for any size team and every business need.

Featuring conference facilities, an on-site café, and its signature "neighborhoods" which offer different work environments for different work needs. In this hybrid era, Workbar's newest location in Framingham offers professionals and teams a better way to work and collaborate closer to home.